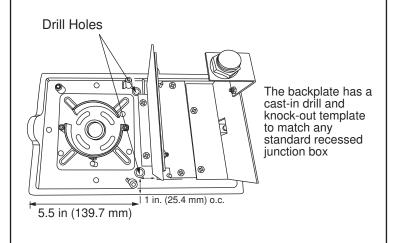

## **DWL-20LED/4K LED WALL LIGHT**

### **FEATURES AND SPECIFICATIONS**



Overall Height: 11" (279.4 mm)
Width: 5.25 in (133.35 mm)
Weight: 3.0 lbs. (1.36 kg)
Die Cast Aluminum Housing
Polycarbonate Lens
Built in Photocell

**UL Listed for Wet Locations** 

**IP65 Rated** 

This fixture is warranted to be free of defects in materials and workmanship for a period of three years from the date of the original purchase.

### **DIMENSIONS**



### **PHOTOMETRICS**



### **MOUNTING DETAILS**







# 21159I

c U Us

Wattage: 20W CCT: 4000K CRI: 80 Avg Life Hrs: 50,000 Avg Lumens: 1489 Voltage: 100-277V Hertz: 50/60Hz Current: 0.3A

DWL-20LED/4K

DAMAR® 805 N Carnation Aurora, MO 65605