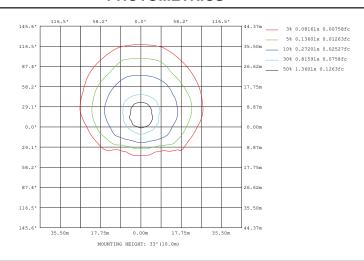

## **DWL-20LED/4K LED WALL LIGHT**

### **FEATURES AND SPECIFICATIONS**



Overall Height: 11" (279.4 mm)
Width: 5.25 in (133.35 mm)
Weight: 3.0 lbs. (1.36 kg)
Die Cast Aluminum Housing
Polycarbonate Lens
Built in Photocell

**UL Listed for Wet Locations** 

**IP65 Rated** 

This fixture is warranted to be free of defects in materials and workmanship for a period of three years from the date of the original purchase.

### **DIMENSIONS**



### **PHOTOMETRICS**



### **MOUNTING DETAILS**







# 21159I

c U Us

Wattage: 20W CCT: 4000K CRI: 80 Avg Life Hrs: 50,000 Avg Lumens: 1489 Voltage: 100-277V Hertz: 50/60Hz Current: 0.3A

DWL-20LED/4K

DAMAR® 805 N Carnation Aurora, MO 65605