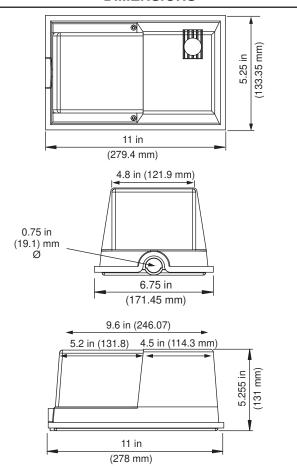

### **DIMENSIONS**

### **FEATURES AND SPECIFICATIONS**

Overall Height: 11" (279.4 mm)
Width: 5.25 in (133.35 mm)
Weight: 3.0 lbs. (1.36 kg)
Die Cast Aluminum Housing
Polycarbonate Lens
Built in Photocell

**UL Listed for Wet Locations** 