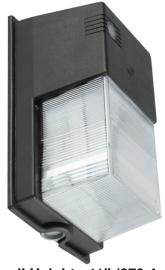

## **DWL-20LED/4K LED WALL LIGHT**

### **FEATURES AND SPECIFICATIONS**

Overall Height: 11" (279.4 mm)
Width: 5.25 in (133.35 mm)
Weight: 3.0 lbs. (1.36 kg)
Die Cast Aluminum Housing
Polycarbonate Lens
Built in Photocell

**UL Listed for Wet Locations** 

**IP65 Rated** 

This fixture is warranted to be free of defects in materials and workmanship for a period of three years from the date of the original purchase.