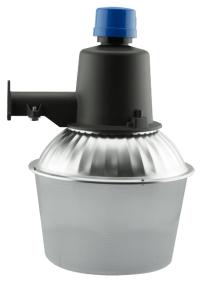

# DD-37LED/4K DUSK TO DAWN LED

## **DIMENSIONS**

Overall Height: 16.0" (406.4 mm) Width: 12.0" (304.8 mm)

Weight: 3.3 lbs. (1.5 kg)
Built in Photocell

Die Cast Aluminum Housing Polycarbonate and Aluminum Cover

UL Listed for Wet Locations

**IP65 Rated** 

This fixture is warranted to be free of defects in materials and workmanship for a period of five years from the date of the original purchase

Accessory Fixture Arm ITEM 38636A

#### DD-37LED/4K

Wattage: 37W CCT: 5000K CRI: 70 Avg Life Hrs: 50,000 Avg Lumens: 3283 Voltage: 100-277V Hertz: 50/60Hz Current: 0.5A

DAMAR®
805 N Carnation
Aurora, MO 65605