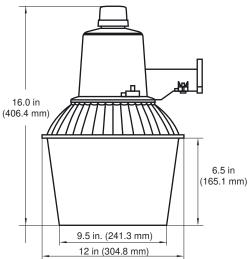

## **DIMENSIONS**

Overall Height: 16.0" (406.4 mm) Width: 12.0" (304.8 mm)

Weight: 3.3 lbs. (1.5 kg)
Built in Photocell

Die Cast Aluminum Housing Polycarbonate and Aluminum Cover

UL Listed for Wet Locations