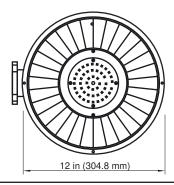

## **DIMENSIONS**

Overall Height: 16.0" (406.4 mm) Width: 12.0" (304.8 mm)

Weight: 3.3 lbs. (1.5 kg)
Built in Photocell

Die Cast Aluminum Housing Polycarbonate and Aluminum Cover

UL Listed for Wet Locations