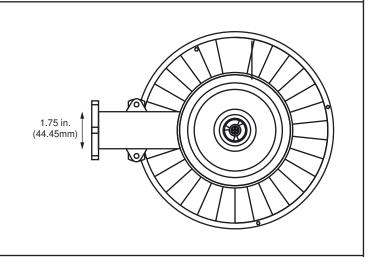

# DD-37LED/4K DUSK TO DAWN LED

### **FEATURES AND SPECIFICATIONS**

## **DIMENSIONS**



Overall Height: 16.0" (406.4 mm) Width: 12.0" (304.8 mm)

Weight: 3.3 lbs. (1.5 kg)
Built in Photocell

Die Cast Aluminum Housing Polycarbonate and Aluminum Cover

UL Listed for Wet Locations

**IP65 Rated** 

This fixture is warranted to be free of defects in materials and workmanship for a period of five years from the date of the original purchase



Accessory Fixture Arm ITEM 38636A





### **PHOTOMETRICS**

## **MOUNTING DETAILS**







32732C

#### DD-37LED/4K





Wattage: 37W CCT: 5000K CRI: 70 Avg Life Hrs: 50,000 Avg Lumens: 3283 Voltage: 100-277V Hertz: 50/60Hz Current: 0.5A



DAMAR®
805 N Carnation
Aurora, MO 65605