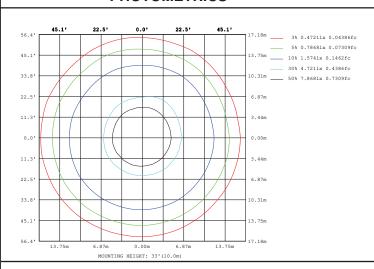

# DD-37LED/4K DUSK TO DAWN LED

### **FEATURES AND SPECIFICATIONS**

## **DIMENSIONS**



Overall Height: 16.0" (406.4 mm) Width: 12.0" (304.8 mm)

Weight: 3.3 lbs. (1.5 kg)
Built in Photocell

Die Cast Aluminum Housing Polycarbonate and Aluminum Cover

UL Listed for Wet Locations

**IP65 Rated** 

This fixture is warranted to be free of defects in materials and workmanship for a period of five years from the date of the original purchase



Accessory Fixture Arm ITEM 38636A





### **PHOTOMETRICS**

## **MOUNTING DETAILS**







32732C

#### DD-37LED/4K





Wattage: 37W CCT: 5000K CRI: 70 Avg Life Hrs: 50,000 Avg Lumens: 3283 Voltage: 100-277V Hertz: 50/60Hz Current: 0.5A



DAMAR®
805 N Carnation
Aurora, MO 65605