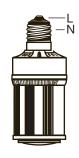

## **INSTALLATION**

- 1. Turn off Power Source.
- 2. Remove the CFL, MHL, or HPS.
- 3. Install the LED lamp.
- · See figures (1) (2) (3)
- 4. Turn on the power switch.

Figure(2)

Figure(3)