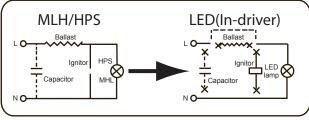

## **INSTALLATION**

- 1. Turn off Power Source.
- 2. Remove the CFL, MHL, or HPS.
- 3. Install the LED lamp.
- · See figures (1) (2) (3)
- 4. Turn on the power switch.

Figure(2)

Figure(3)