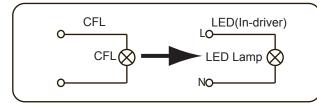

## **INSTALLATION**

- 1. Turn off Power Source.
- 2. Remove the CFL, MHL, or HPS.
- 3. Install the LED lamp.
- · See figures (1) (2) (3)
- 4. Turn on the power switch.

Figure(2)

Figure(3)