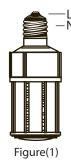

## **INSTALLATION**

- 1. Turn off Power Source.
- 2. Remove the CFL, MHL, or HPS.
- 3. Install the LED lamp.
- · See figures (1) (2) (3)
- 4. Turn on the power switch.

Figure(2)

Figure(3)