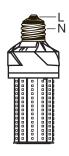

## **INSTALLATION**

- 1. Turn off Power Source.
- 2. Remove the CFL, MHL, or HPS.
- 3. Install the LED lamp.
- · See figures (1) (2) (3)
- 4. Turn on the power switch.

Figure(2)

Figure(3)