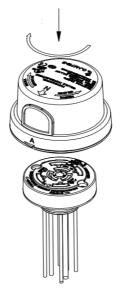

## Schematic Diagram

Disconnect Power.

Push the photocell on and twist it clockwise to lock it into the receptacle. Install the photocell to face the North direction as indicated on the top of it.