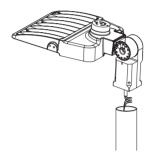

## Round Pole-suitable for 4" to 6" pole Straight Pole-suitable for 3"x3" or larger pole

1. Loosen the 2 fixed screws (3/8-16T bolt with flat washers) from the mounting.

3. Slide the fixture in the round/straight pole mount. Connect the L/N/GND wires through the wire-hole.

2. Align the 2 fixed screw holes from the mounting to the pole. Tighten the screws.

4. Tighten 2 fixed screws of mounting arm.