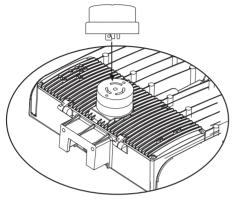

## Remarks:

AREA LIGHT Unit comes with a receptacle installed on the fixture, end-users can either twist in a 3pin photocell,or the provided shorting cap. Either a photocell or the provided shorting cap MUST be installed to prevent water damage to the fixture.