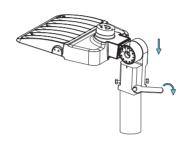

## Round Pole-suitable for 4" to 6" pole Straight Pole-suitable for 3"x3" or larger pole

1. Loosen the 2 fixed screws (3/8-16T bolt with flat washers) from the mounting.

3. Slide the fixture in the round/straight pole mount. Connect the L/N/GND wires through the wire-hole.

2. Align the 2 fixed screw holes from the mounting to the pole. Tighten the screws.

4. Tighten 2 fixed screws of mounting arm.