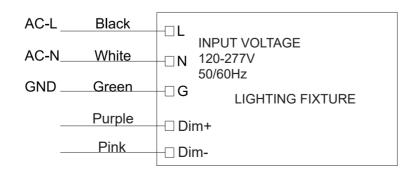

**

1. In line with the distance between the screw hole of the trunnion bracket. Drill the mounting holes on the wall by electric drill.





3. Push the area light by direction of the arrow until its mount sticks to the wall. Flat washers, spring washers and nuts are respectively fixed in sequence on the expansion bolts, and tighten the nuts by wrench by the direction of the arrow.



4. Loosen 2x M8 trunnion bolts and 2x M5 positioning screws. Adjust the trunnion to suitable position.



5. Swivel the luminaire until 2x M5 positioning screws are in one of the positioning holes and tighten the hex nut.



6. Tighten the 2x M8 trunnion bolts by flat washer by the direction of the arrow.



7. Tighten the (2) M5 trunnion bolts by screw driver, installation completed.



### Wiring Diagram





# LED SHOEBOX FLOOD





## Remarks:

AREA LIGHT Unit comes with a receptacle installed on the fixture, end-users can either twist in a 3pin photocell,or the provided shorting cap. Either a photocell or the provided shorting cap MUST be installed to prevent water damage to the fixture.

### **CCT & Power & Photocell Select Guidance**

### Wattage Select:



300W



280W



260W

**CCT Select:**