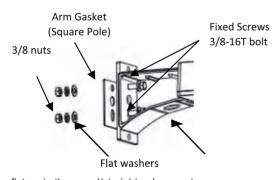

## Round Pole-suitable for 4" to 6" pole Straight Pole-suitable for 3"x3" or larger pole

1. Loosen the 2 fixed screws (3/8-16T bolt with flat washers) from the mounting.

3. Slide the fixture in the round/straight pole mount. Connect the L/N/GND wires through the wire-hole.

2. Align the 2 fixed screw holes from the mounting to the pole. Tighten the screws.

4. Tighten 2 fixed screws of mounting arm.