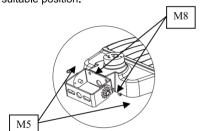

4. Loosen 2x M8 trunnion bolts and 2x M5 positioning screws. Adjust the trunnion to suitable position.

5. Swivel the luminaire until 2x M5 positioning screws are in one of the positioning holes and tighten the hex nut.

6. Tighten the 2x M8 trunnion bolts by flat washer by the direction of the arrow.

7. Tighten the (2) M5 trunnion bolts by screw driver, installation completed.