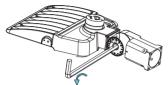

# LED SHOEBOX FLOOD

3. Screw the plug by Hex-wrench and fasten it.

## Slip Fitter-suitable for max.pole size 2 3/8"

1. Unscrew and remove the plug by Hex-wrench.

V

4. Connect the L/N/GND wires.

2. Swivel the mount onto the right angle.

v ,

5. Connect the mount with light pole, and screw down by Hex-wrench. Installation completed.