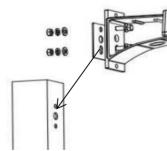

### **Trunnion Mount**

1. In line with the distance between the screw hole of the trunnion bracket. Drill the mounting holes on the wall by electric drill.

3. Push the area light by direction of the arrow until its mount sticks to the wall. Flat washers, spring washers and nuts are respectively fixed in sequence on the expansion bolts, and tighten the nuts by wrench by the direction of the arrow.