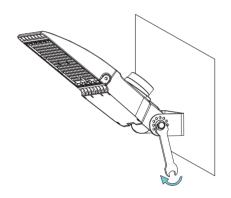

### **Trunnion Mount**

1. In line with the distance between the screw hole of the trunnion bracket. Drill the mounting holes on the wall by electric drill.

3. Push the area light by direction of the arrow until its mount sticks to the wall. Flat washers, spring washers and nuts are respectively fixed in sequence on the expansion bolts, and tighten the nuts by wrench by the direction of the arrow.