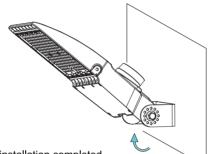

## Slip Fitter-suitable for max.pole size 2 3/8"

1. Unscrew and remove the plug by Hex-wrench.

V

4. Connect the L/N/GND wires.

2. Swivel the mount onto the right angle.

v ,

5. Connect the mount with light pole, and screw down by Hex-wrench. Installation completed.