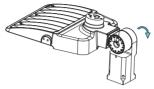

# LED SHOEBOX FLOOD

3. Screw the plug by Hex-wrench and fasten it.

## Slip Fitter-suitable for max.pole size 2 3/8"

1. Unscrew and remove the plug by Hex-wrench.

V

4. Connect the L/N/GND wires.

2. Swivel the mount onto the right angle.

v ,

5. Connect the mount with light pole, and screw down by Hex-wrench. Installation completed.