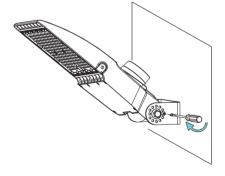

## Slip Fitter-suitable for max.pole size 2 3/8"

1. Unscrew and remove the plug by Hex-wrench.

V

4. Connect the L/N/GND wires.

2. Swivel the mount onto the right angle.

v ,

5. Connect the mount with light pole, and screw down by Hex-wrench. Installation completed.