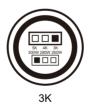

### **CCT & Power & Photocell Select Guidance**

### Wattage Select:

300W

280W

260W

**CCT Select:** 