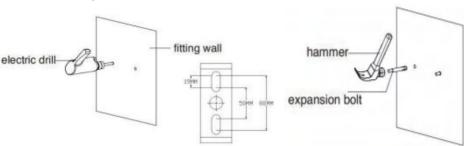

### **Trunnion Mount**

1. In line with the distance between the screw hole of the trunnion bracket. Drill the mounting holes on the wall by electric drill.

3. Push the area light by direction of the arrow until its mount sticks to the wall. Flat washers, spring washers and nuts are respectively fixed in sequence on the expansion bolts, and tighten the nuts by wrench by the direction of the arrow.