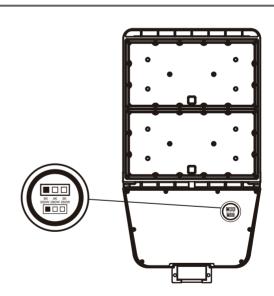

### **CCT & Power & Photocell Select Guidance**

### Wattage Select:

300W

280W

260W

**CCT Select:** 