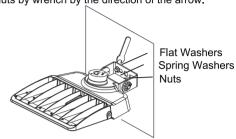

### **Trunnion Mount**

1. In line with the distance between the screw hole of the trunnion bracket. Drill the mounting holes on the wall by electric drill.

3. Push the area light by direction of the arrow until its mount sticks to the wall. Flat washers, spring washers and nuts are respectively fixed in sequence on the expansion bolts, and tighten the nuts by wrench by the direction of the arrow.