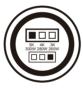

### **CCT & Power & Photocell Select Guidance**

### Wattage Select:

300W

280W

260W

**CCT Select:** 