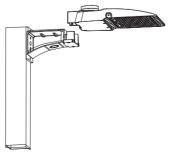

### **Trunnion Mount**

1. In line with the distance between the screw hole of the trunnion bracket. Drill the mounting holes on the wall by electric drill.

3. Push the area light by direction of the arrow until its mount sticks to the wall. Flat washers, spring washers and nuts are respectively fixed in sequence on the expansion bolts, and tighten the nuts by wrench by the direction of the arrow.

4. Loosen 2x M8 trunnion bolts and 2x M5 positioning screws. Adjust the trunnion to suitable position.

5. Swivel the luminaire until 2x M5 positioning screws are in one of the positioning holes and tighten the hex nut.

6. Tighten the 2x M8 trunnion bolts by flat washer by the direction of the arrow.

7. Tighten the (2) M5 trunnion bolts by screw driver, installation completed.