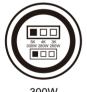

### **CCT & Power & Photocell Select Guidance**

### Wattage Select:

300W

280W

260W

**CCT Select:** 