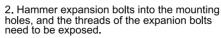

### **Trunnion Mount**

1. In line with the distance between the screw hole of the trunnion bracket. Drill the mounting holes on the wall by electric drill.

3. Push the area light by direction of the arrow until its mount sticks to the wall. Flat washers, spring washers and nuts are respectively fixed in sequence on the expansion bolts, and tighten the nuts by wrench by the direction of the arrow.