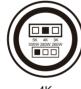

### **CCT & Power & Photocell Select Guidance**

### Wattage Select:

300W

280W

260W

**CCT Select:** 