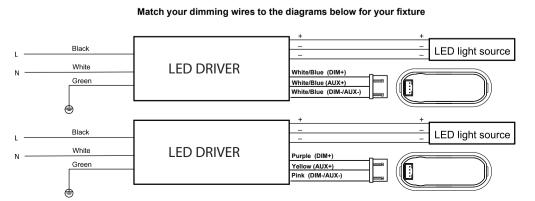

**Specifications**



Item - 37122B

Model - PIR MOTION SENSOR FOR

TROFFER(37121A/37122A) AND

PANEL(36657B/36658D /36659D)

Input Voltage - 12VDC

Input Current - 9mA

Ambient temp range - -22°F to 131°F (-30°C to 55°C)

- For dry/damp locations
- Mounting Height: 23FT Max
- Motion -> 100% on No Motion for 5 min -> Dims 30% No motion for 1 hour -> off

#### Installation

Step 1

Remove the plate before or after you install the fixture(Figure 1-Troffer and Figure 2-Panel).



Step 2
Remove the flat cable from the back of the plate and insert into the terminal of the sensor.
(Figure 3-Troffer and Figure 4-Panel)







Figure 4-Panel



# LED FIXTURE ACCESSORY

# Step 3 Install the sensor and make sure it's securely attached. (Figure 5-Troffer and Figure 6-Panel)





### Wiring Diagram