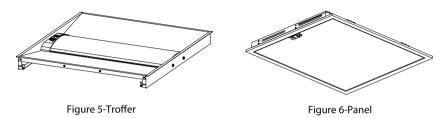

# Step 3 Install the sensor and make sure it's securely attached. (Figure 5-Troffer and Figure 6-Panel)