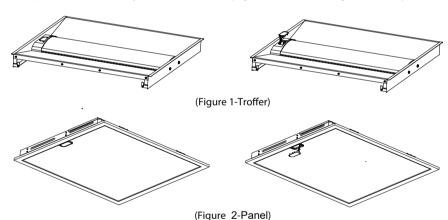

#### Installation

Step 1

Remove the plate before or after you install the fixture(Figure 1-Troffer and Figure 2-Panel).

Step 2
Remove the flat cable from the back of the plate and insert into the terminal of the sensor.
(Figure 3-Troffer and Figure 4-Panel)