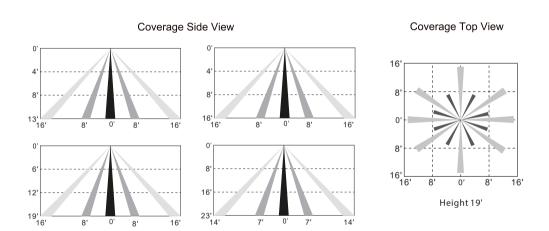

- For dry/damp locations
- Mounting Height: 23FT Max
- Motion -> 100% on No Motion for 5 min -> Dims 30% No motion for 1 hour -> off