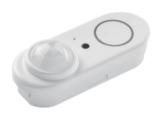

# **Specifications**

Item - 37122B

Model - PIR MOTION SENSOR FOR

TROFFER(37121A/37122A) AND

PANEL(36657B/36658D /36659D)

Input Voltage - 12VDC

Input Current - 9mA

Ambient temp range - -22°F to 131°F (-30°C to 55°C)

- For dry/damp locations
- Mounting Height: 23FT Max
- Motion -> 100% on No Motion for 5 min -> Dims 30% No motion for 1 hour -> off