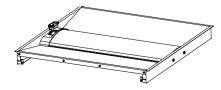

#### Installation

Step 1

Remove the plate before or after you install the fixture(Figure 1-Troffer and Figure 2-Panel).

Step 2
Remove the flat cable from the back of the plate and insert into the terminal of the sensor.
(Figure 3-Troffer and Figure 4-Panel)