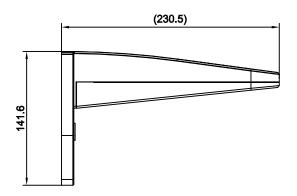

## DIMENSIONS

Overall Height: 5.55 in. (141.0mm) Width: 4.96 in. (126.0mm) Weight: 2.4 lbs. (1.0886 kg.) Die Cast Aluminum Housing Gasketed Glass Lens Low Maintenance Wet Location Rated ETL Listed DLC Multiple Listing Limited Warranty: This fixture is warranted to be free of defects in materials and workmanship for a period of (5) years from the date of the original purchase