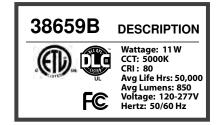

## DWP-11LED/5K LED WALL PACK

## DIMENSIONS

Overall Height: 5.55 in. (141.0mm) Width: 4.96 in. (126.0mm) Weight: 2.4 lbs. (1.0886 kg.) Die Cast Aluminum Housing Gasketed Glass Lens Low Maintenance Wet Location Rated ETL Listed DLC Multiple Listing Limited Warranty: This fixture is warranted to be free of defects in materials and workmanship for a period of (5) years from the date of the original purchase