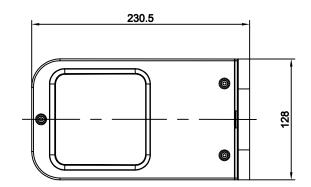

## DIMENSIONS

Overall Height: 5.55 in. (141.0mm) Width: 4.96 in. (126.0mm) Weight: 2.4 lbs. (1.0886 kg.) Die Cast Aluminum Housing Gasketed Glass Lens Low Maintenance Wet Location Rated ETL Listed DLC Multiple Listing Limited Warranty: This fixture is warranted to be free of defects in materials and workmanship for a period of (5) years from the date of the original purchase