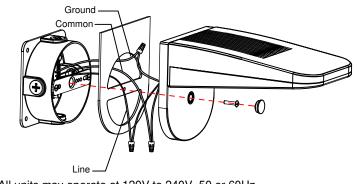

## **MOUNTING DETAILS**

- All units may operate at 120V to 240V, 50 or 60Hz.
- 1. Connect the black fixture lead to the (+) LINE supply lead.
- 2. Connect the white fixture lead to the (-) COMMON supply lead.
- $\label{eq:connect} \textbf{3. Connect the bare copper Ground wire from fixture to supply ground.}$