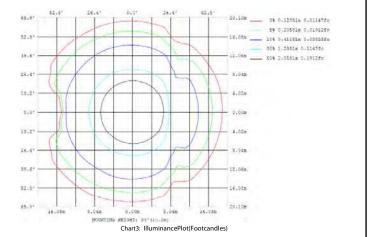

## DWP-11LED/5K LED WALL PACK

## DIMENSIONS







Overall Height: 5.55 in. (141.0mm) Width: 4.96 in. (126.0mm) Weight: 2.4 lbs. (1.0886 kg.) Die Cast Aluminum Housing Gasketed Glass Lens Low Maintenance Wet Location Rated ETL Listed DLC Multiple Listing Limited Warranty: This fixture is warranted to be free of defects in materials and workmanship for a period of (5) years from the date of the original purchase





## **MOUNTING DETAILS**



- All units may operate at 120V to 240V, 50 or 60Hz.
- 1. Connect the black fixture lead to the (+) LINE supply lead.
- 2. Connect the white fixture lead to the (-) COMMON supply lead.
- $\label{eq:connect} \textbf{3. Connect the bare copper Ground wire from fixture to supply ground.}$