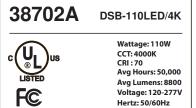

# DSB-110LED/4K SHOEBOX

Photocell Sensor Compatible

IP 65 Rated

This fixture is warranted to be free of defects in materials and workmanship for a period of 5 years from the date of the original purchase.