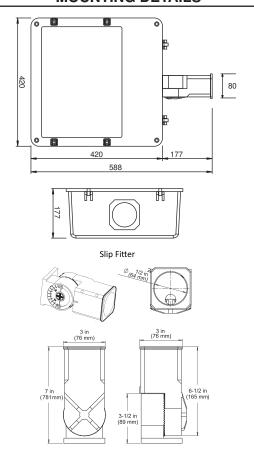

## **MOUNTING DETAILS**

## **FEATURES AND SPECIFICATIONS**

Overall Height: 7.0" (177mm)
Length: 16.5" (420mm)
Width: 16.5" (420mm)
Weight: 23.15 lbs. (10.5kg)
High-Powered LED array
Die Cast Aluminum Housing
Tempered Glass Lens
Low Maintenance
Operating Temperature -22°F to 122°F