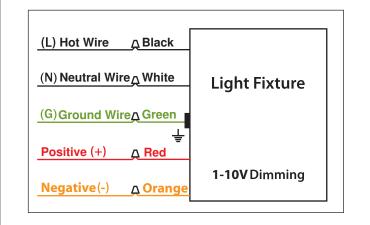

# DSB-110LED/4K SHOEBOX

## **FEATURES AND SPECIFICATIONS**

Overall Height: 7.0" (177mm)
Length: 16.5" (420mm)
Width: 16.5" (420mm)
Weight: 23.15 lbs. (10.5kg)
High-Powered LED array
Die Cast Aluminum Housing
Tempered Glass Lens
Low Maintenance
Operating Temperature -22°F to 122°F

Photocell Sensor Compatible

IP 65 Rated

This fixture is warranted to be free of defects in materials and workmanship for a period of 5 years from the date of the original purchase.

## **MOUNTING DETAILS**



#### **PHOTOMETRICS**

#### Illuminance at a Distance Center Beam fc Beam Width 35.3 fc 3.2 ft 5.2 ft 6.0 ft 8.8 fc 6.4 ft 10.5 ft 12.0 ft 3.9 fc 9.6 ft 15.7 ft 18.0 ft 2.2 fc 12.8 ft 20.9 ft 24.0 ft 1.4 fc 16.1 ft 26.2 ft 30.0 ft Vert. Spread: 30.0° Horiz. Spread: 47.1°

#### **WIRING DETAILS**