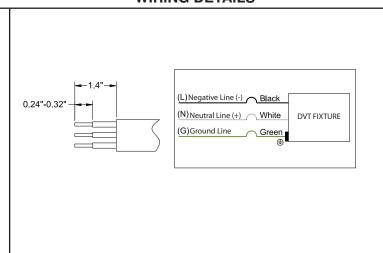

### **WIRING DETAILS**

38707A

DVT- 40LED/4K

Wattage: 40W CCT: 4000K CRI : 70 Avg Hours: 50,000 Avg Lumens: 4000 Voltage: 120-277V Hertz: 50/60Hz