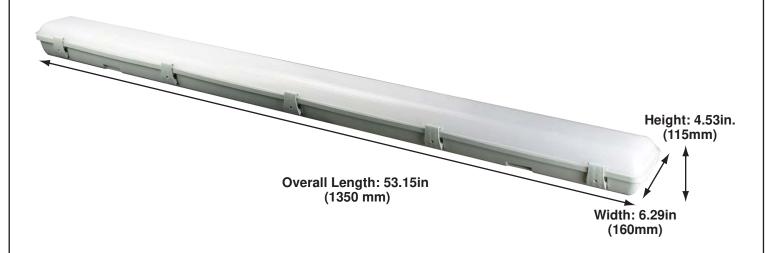

#### **DIMENSIONS**

Low Maintenance
Enhanced One Piece Polycarbonate Housing
Motion-sensor Mounting Option
Operating Temperature -30°F to 122°F
50,000 Hours Rated Average Life
IP 65/UL Wet Location Rated
Limited Warranty: This fixture is warranted to be
free of defects in materials and workmanship for
a period of 5 years from the date of the original purchase.